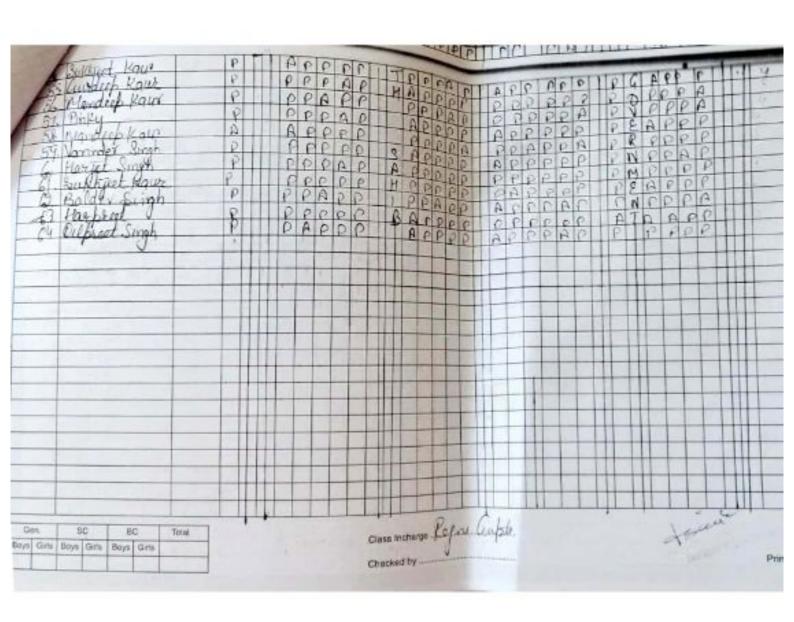

| P 6  | 1             | F   | P     | 0   | P    | P   | P  |     | P  | N    | 91   | PP    | A    | 10  |
|          | mardeep Sitth             |          | 01  |       | 0   | 0   | PP   | 0    | 8       | 0 0   | A         | 01   | 2             | P   | P     | N   | P    | P   | 0  | Ш   | P  | 7    | 01   | 00    | P    | 117 |
|          | irnal Singly              | -        | 0   |       | 10  | 01  |      | D    | A       | 00    | P         | P    | 0             | 6   | 0     | 9   |      | 0   | 0  |     | 0  | a    | 0    | 00    | 4    | 1   |
| 19 16    | veer Valor                |          | A   |       | 10  | 200 | 2 2  | 0    | N       | DP    | D         | 2    | D             | 1   | -     | -   | 10   | 10  | 0  |     | 0  | B    | N    | 0     | 1511 | Ť   |



| Clas