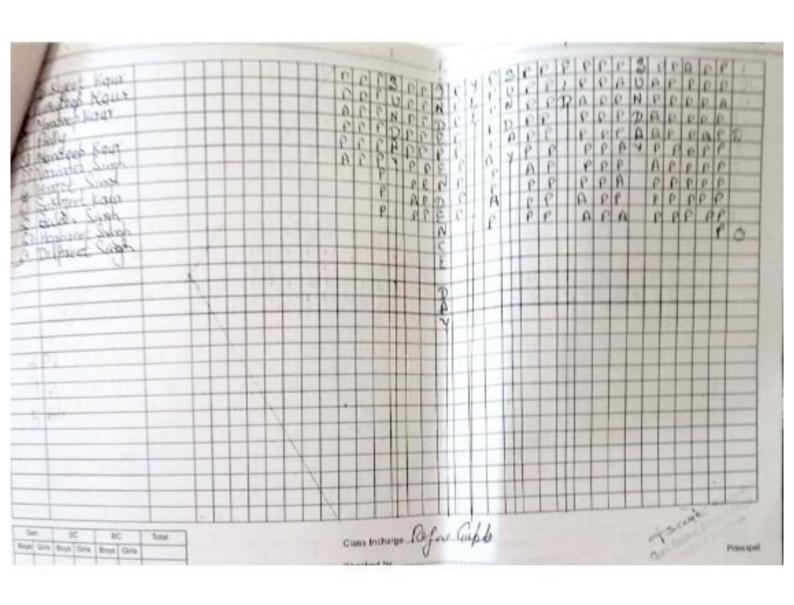

| E E | _    | 18   | P    |       |
| Airma Junk            |          | 1   | 1    | 1     |   | 1  | 1   | 1    | 10  | 0   | 9        |       | A          | }   | 1   | PI  | 1 0 |                  | P    | P    | Ш    | and the | 2 8 | )   | 11.4  | 36  |      | 1    | 0    |       |
| 53 James Very         |          | 1   | +    | 1     | 1 | 1  |     | N    | A   |     | 8        |       | 0          | a   | -   | 5 8 | P   |                  | P    | P.   |      | -       | PI  | 2   |       | 96  | 10   |      |      |       |
| S D muchan            |          | 1   | +    |       | + | 1  | -   | 1    | 0   | 0   | P        |       | 0          | 0   |     | PL  | 1 1 |                  | L    | a    |      | A       | P   |     | 16    | P   | IF   | 16   | P    | 2     |



| (3)      | Class BCA JU              | ~        | Su  | bject | 20  | BIN | DS   | INC  | SH W    | Month | . 4       | ep   | ten           | ter | -     | 20  | 18   |     | _  |     | -  |      | P    | age I | No.  |     |
|----------|---------------------------|----------|-----|-------|-----|-----|------|------|---------|-------|-----------|------|---------------|-----|-------|-----|------|-----|----|-----|----|------|------|-------|------|-----|
| Roll No. | Name                      | Other    | , 1 | , ,   | 100 | mmi | mili | tion | SH C    | Tol   | 12 1      | 4 16 | 16            | 17  | 18 19 | 2 2 | 0 21 | 22  | 23 | 24  | 25 | 28 2 | 7 21 | 29    | 30   | 37  |
| 100      | and the second second     | Comments |     |       |     | 5 0 |      | 3 9  | 19      |       | -