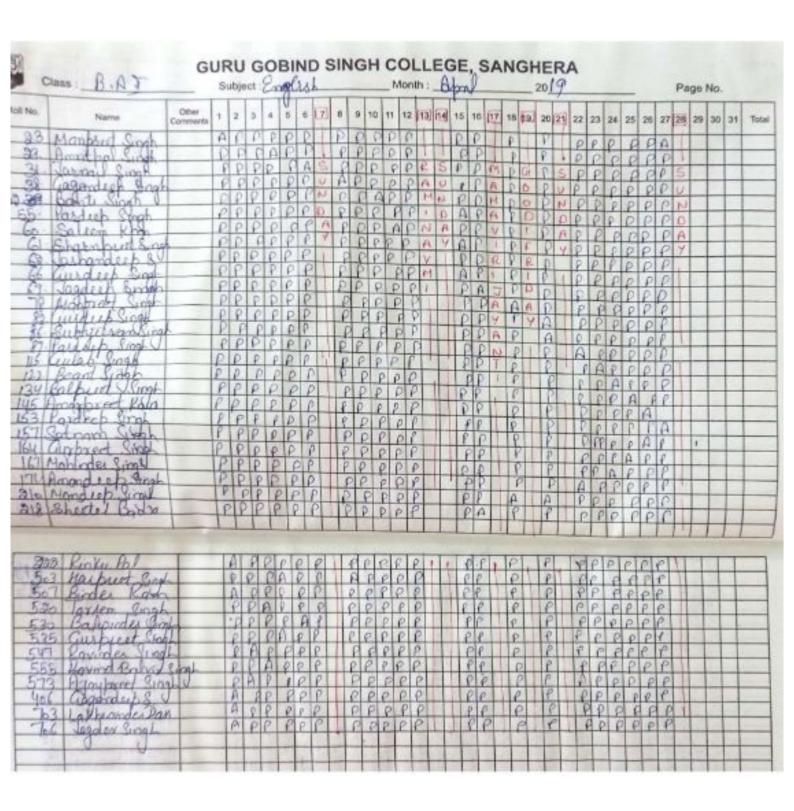

| RINKU SINGH<br>SARABJEET SINGH | B.C.A I |



Scanned with CamScanner Scanned with CamScanner

| 37 | SARBJIT SINGH      | B.C.A   |
|----|--------------------|---------|
| 60 | SATWANT SINGH      | B.C.A   |
| 13 | SHAGANPREET SINGH  | B.C.A I |
| 8  | SHAMSHER SINGH     | B.C.A   |
| 32 | SIMARJEET SINGH    | B.C.A I |
| 20 | SUKHDARSHAN SINGH  | B.C.A I |
| 12 | SUKHVIR SINGH      | B.C.A I |
| 23 | URMINDERDEEP SINGH | B.C.A I |







|         | lass : B.A.T.     | _                 | 50 | roje | ce. | -  | au  | T   | T  | _   | 7  | -  |     | - "   | Aon | un : | -   | PV  | V-no | all | ·    |     | 20  | K   | _  |     | 100 | -    | 500 |    | -    | ago | 140 | 0.   |   |
|---------|-------------------|-------------------|----|------|-----|----|-----|-----|----|-----|----|----|-----|-------|-----|------|-----|-----|------|-----|------|-----|-----|-----|----|-----|-----|------|-----|----|------|-----|-----|------|---|
| oil No. | Name              | Other<br>Comments |    | 2    |     | 4  | 5   | 8   | -  | -   | 8  | 9  | 10  | 11    | 12  | 13   | 14  | 15  | 18   | 8 1 | 111  | 19  | 20  | 21  | 22 | 23  | 24  | 25   | 21  | 2  | 7 21 | 28  | 3   | 0 31 |   |
| Po      | Remarded Sugl     |