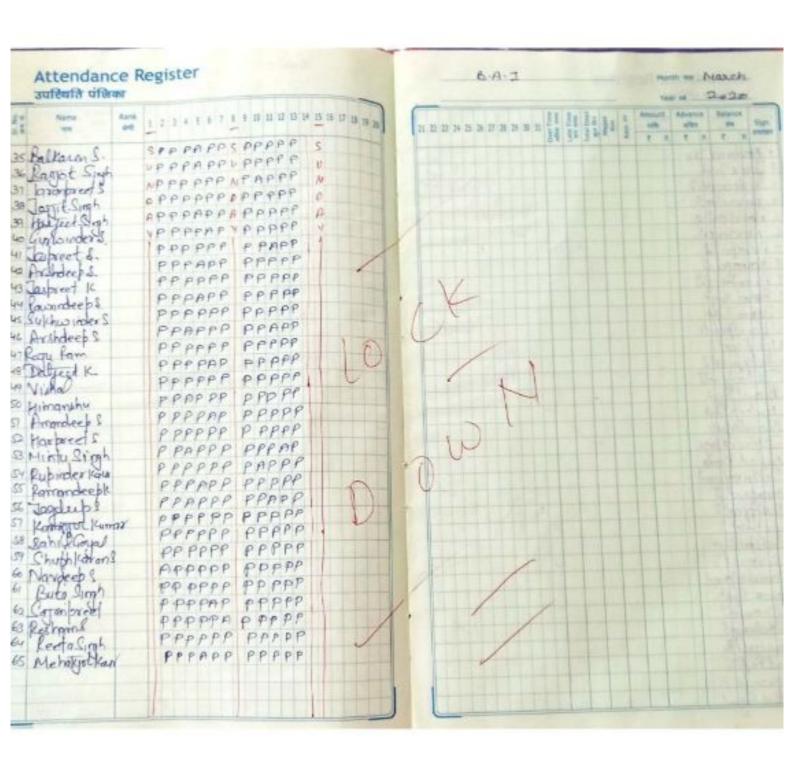

#### ਨੋਟਿਸ

ਸਾਰੇ ਵਿਦਿਆਰਥੀਆਂ ਨੂੰ ਸੂਚਿਤ ਕੀਤਾ ਜਾਂਦਾ ਹੈ ਕਿ ਕਾਲਜ ਵਿੱਚ ਮਿਤੀ 09/09/2015 ਨੂੰ ਇੱਕ ਰੋਜਾ ਸੈਮੀਨਾਰ ਵਿਸੇ ਪੋਲੀਸ ਐਡਮਿਨਸਰਟੇਸ਼ਨ ਉਪਰ ਪਬਲਿਕ ਐਡ ਡਿਪਾਰਟਮੈਂਟ ਵਲੋਂ ਸੈਮੀਨਾਰ ਹਾਲ ਵਿੱਚ 12 ਵਜੇ ਕਰਵਾਇਆ ਜਾ ਰਿਹਾ ਹੈ। ਸੋ ਆਪ ਸਭ ਦਾ ਹਾਜਰ ਹੋਣਾ ਜਰੂਰੀ ਹੈ।