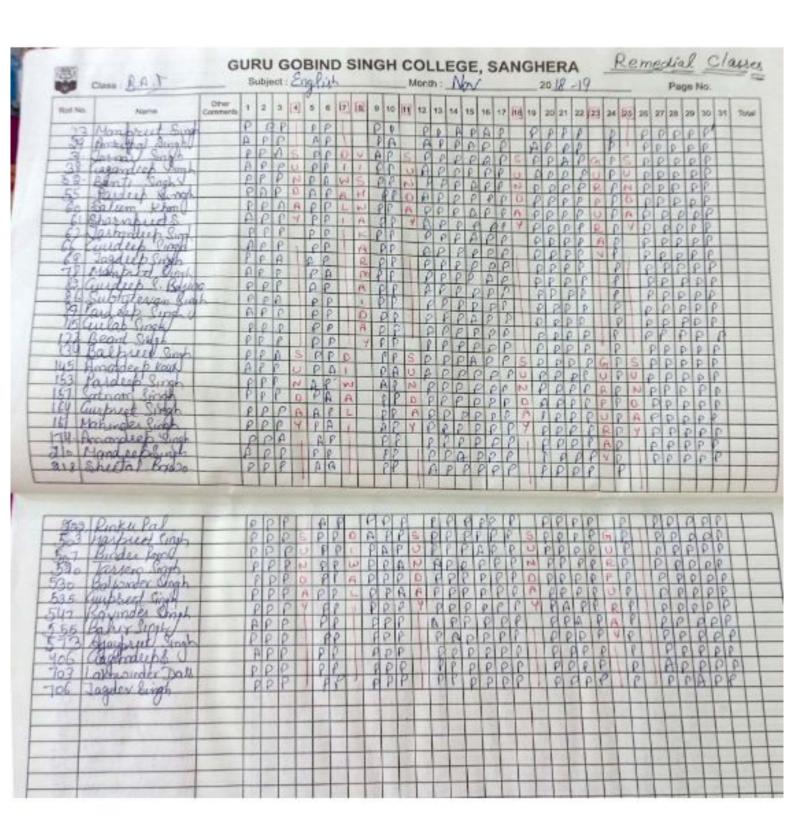

| RINKU SINGH<br>SARABJEET SINGH | B.C.A I |



Scanned with CamScanner Scanned with CamScanner

| 37 | SARBJIT SINGH      | B.C.A   |
|----|--------------------|---------|
| 60 | SATWANT SINGH      | B.C.A   |
| 13 | SHAGANPREET SINGH  | B.C.A I |
| 8  | SHAMSHER SINGH     | B.C.A   |
| 32 | SIMARJEET SINGH    | B.C.A I |
| 20 | SUKHDARSHAN SINGH  | B.C.A I |
| 12 | SUKHVIR SINGH      | B.C.A I |
| 23 | URMINDERDEEP SINGH | B.C.A I |







|         | lass : B.A.T.     | _                 | 50 | roje | ce. | -  | au  | T   | T  | _   | 7  | -  |     | - "   | Aon | un : | -   | PV  | V-no | all | ·    |     | 20  | K   | _  |     | 100 | -    | 500 |    | -    | ago | 140 | 0.   |   |
|---------|-------------------|-------------------|----|------|-----|----|-----|-----|----|-----|----|----|-----|-------|-----|------|-----|-----|------|-----|------|-----|-----|-----|----|-----|-----|------|-----|----|------|-----|-----|------|---|
| oil No. | Name              | Other<br>Comments |    | 2    |     | 4  | 5   | 8   | -  | -   | 8  | 9  | 10  | 11    | 12  | 13   | 14  | 15  | 18   | 8 1 | 111  | 19  | 20  | 21  | 22 | 23  | 24  | 25   | 21  | 2  | 7 21 | 28  | 3   | 0 31 |   |
| Po      | Remarded Sugl     |